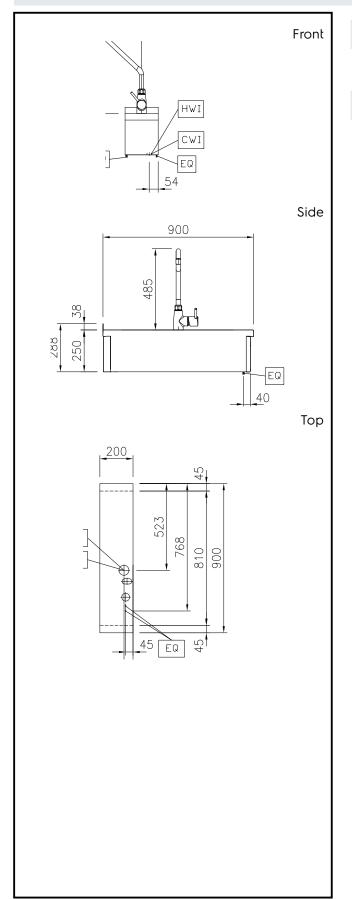

### **Key Information:**

External dimensions, Width: 200 mm
External dimensions, Depth: 900 mm
External dimensions, Height: 250 mm
Net weight: 16.5 kg